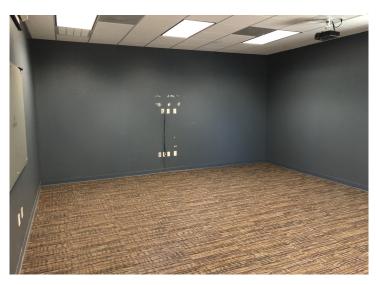

14**

- Office Space 2,000 SF
- 3 Offices w/ Built-in desks
- Conference Room
- Kitchen Area
- Separate Men/Ladies Restrooms
  Shower in Men's Restroom
- Outside City Limits
- Monitored Security System
- Internet Wired & High Speed Available

- Warehouse 3,000 SF
  20' Ceilings Warehouse Space
  16' Roll-up Doors
- 5 roll up doors (3 are automatic)
- Industrial size ceiling fan
- Industrial Shelving & Forklift included
- Electricity, Public Water, Septic
- Ideal for Oilfield-Related Company
- Taxes \$3,000 (estimated)
- Caliche stabilized yard



#### **Photos**



Rear View of Building

Rear/Side View of Building





View from Highway 72

20' x 30' Canopy



Warehouse Interior (shelving included)



Warehouse Interior (shelving included)

## Photos





Kitchen Office #1





Office #2



Office #3



Meeting Room







#### **Photos**



Mechanical Room in Warehouse



**Technology Closet in Office** 



**Forklift** 



Forklift and shelving are included with purchase

Property Area & Location Map

255 State Hwy 72 W Calliham, TX 78007





**Interactive Map** 



200 E Alexander St PO Box 459 Three Rivers, TX 78071