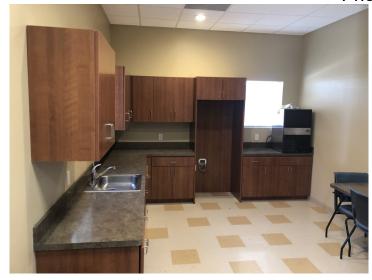

### **Building Amenities - Built 2014**

- Office Space 2,000 SF
- 3 Offices w/ Built-in desks
- Conference Room
- Kitchen Area
- Separate Men/Ladies Restrooms
  Shower in Men's Restroom
- Outside City Limits
- Monitored Security System
- Internet Wired & High Speed Available

## Photos

Kitchen Office #1

Office #2

Office #3

Meeting Room