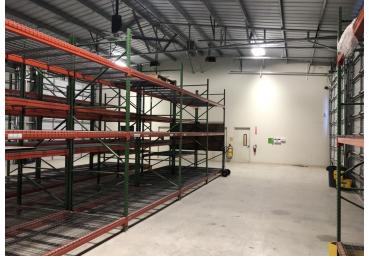

- Warehouse 3,000 SF
  20' Ceilings Warehouse Space
  16' Roll-up Doors
- 5 roll up doors (3 are automatic)
- Industrial size ceiling fan
- Industrial Shelving & Forklift included
- Electricity, Public Water, Septic
- Ideal for Oilfield-Related Company
- Taxes \$3,000 (estimated)
- Caliche stabilized yard

#### **Photos**

Rear View of Building

Rear/Side View of Building

View from Highway 72

20' x 30' Canopy

Warehouse Interior (shelving included)

Warehouse Interior (shelving included)

#### **Photos**

Mechanical Room in Warehouse

**Technology Closet in Office** 

**Forklift** 

Forklift and shelving are included with purchase

Property Area & Location Map

255 State Hwy 72 W Calliham, TX 78007