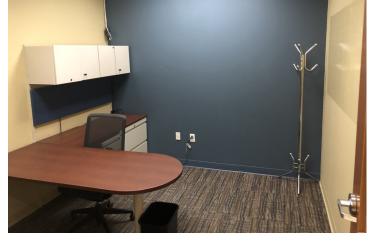

es - Built 2014**

- Office Space 2,000 SF
- 3 Offices w/ Built-in desks
- Conference Room
- Kitchen Area
- Separate Men/Ladies Restrooms
  Shower in Men's Restroom
- Outside City Limits
- Monitored Security System
- Internet Wired & High Speed Available

- Warehouse 3,000 SF
  20' Ceilings Warehouse Space
  16' Roll-up Doors
- 5 roll up doors (3 are automatic)
- Industrial size ceiling fan
- Industrial Shelving & Forklift included
- Electricity, Public Water, Septic
- Ideal for Oilfield-Related Company
- Taxes \$3,000 (estimated)
- Caliche stabilized yard



#### **Photos**



Rear View of Building

Rear/Side View of Building





View from Highway 72

20' x 30' Canopy



Warehouse Interior (shelving included)



Warehouse Interior (shelving included)

## Photos





Kitchen Office #1





Office #2



Office #3



Meeting Room







#### **Photos**



Mechanical Room in Warehouse



**Technology Closet in Office** 



**Forklift** 



Forklift and shelving are included with purchase

Property Area & Location Map

255 State Hwy 72 W Calliham, TX 78007





**Interactive Map** 



200 E Alexander St PO Box 459 Three Rivers, TX 78071