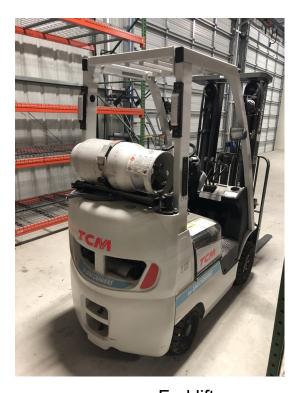

#### **Photos**

Mechanical Room in Warehouse

**Technology Closet in Office** 

**Forklift** 

Forklift and shelving are included with purchase

Property Area & Location Map

255 State Hwy 72 W Calliham, TX 78007