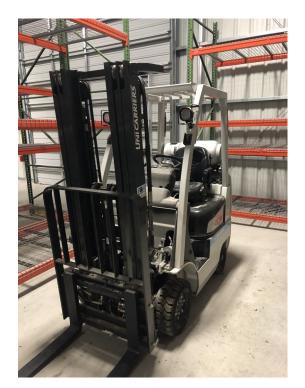

#### **Photos**

Mechanical Room in Warehouse

**Technology Closet in Office** 

**Forklift** 

Forklift and shelving are included with purchase

Property Area & Location Map

255 State Hwy 72 W Calliham, TX 78007