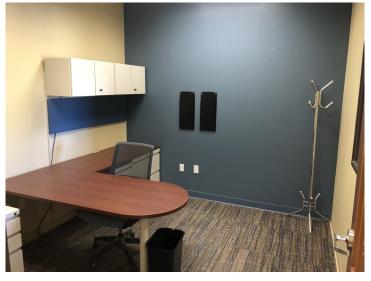

### **Building Amenities - Built 2014**

- Office Space 2,000 SF
- 3 Offices w/ Built-in desks
- Conference Room
- Kitchen Area
- Separate Men/Ladies Restrooms
  Shower in Men's Restroom
- Outside City Limits
- Monitored Security System
- Internet Wired & High Speed Available

## Photos

Kitchen Office #1

Office #2

Office #3

Meeting Room