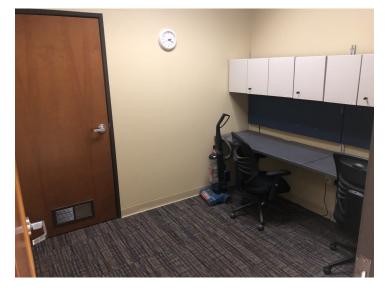

ties - Built 2014**

- Office Space 2,000 SF
- 3 Offices w/ Built-in desks
- Conference Room
- Kitchen Area
- Separate Men/Ladies Restrooms
  Shower in Men's Restroom
- Outside City Limits
- Monitored Security System
- Internet Wired & High Speed Available

- Warehouse 3,000 SF
  20' Ceilings Warehouse Space
  16' Roll-up Doors
- 5 roll up doors (3 are automatic)
- Industrial size ceiling fan
- Industrial Shelving & Forklift included
- Electricity, Public Water, Septic
- Ideal for Oilfield-Related Company
- Taxes \$3,000 (estimated)
- Caliche stabilized yard



#### **Photos**



Rear View of Building

Rear/Side View of Building





View from Highway 72

20' x 30' Canopy



Warehouse Interior (shelving included)



Warehouse Interior (shelving included)

## Photos





Kitchen Office #1





Office #2



Office #3



Meeting Room







#### **Photos**



Mechanical Room in Warehouse



**Technology Closet in Office** 



**Forklift** 



Forklift and shelving are included with purchase

Property Area & Location Map

255 State Hwy 72 W Calliham, TX 78007





**Interactive Map** 



200 E Alexander St PO Box 459 Three Rivers, TX 78071