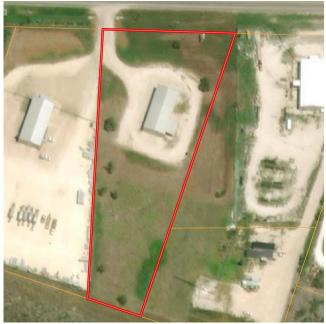

# 255 Hwy 72 W, Calliham, TX- \$375,000

Industrial Office/Warehouse Eagle Ford Shale Oil Basin

5,000 SF office/warehouse on 3 acres available for sale. Located in Eagle Ford Shale, in Calliham, McMullen County, on the southside of Hwy 72 W. Across from the Choke Canyon State Park Calliham Unit Entrance.

#### **Photos**

Mechanical Room in Warehouse

**Technology Closet in Office** 

**Forklift** 

Forklift and shelving are included with purchase

Property Area & Location Map

255 State Hwy 72 W Calliham, TX 78007