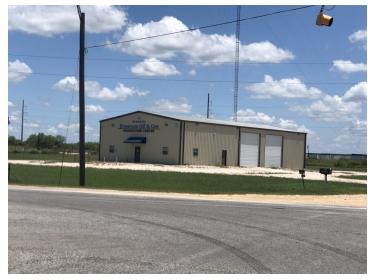

#### **Photos**

Rear View of Building

Rear/Side View of Building

View from Highway 72

20' x 30' Canopy

Warehouse Interior (shelving included)

Warehouse Interior (shelving included)