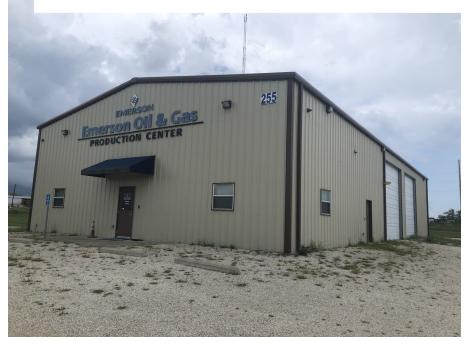

#### **Photos**

Rear View of Building

Rear/Side View of Building

View from Highway 72

20' x 30' Canopy

Warehouse Interior (shelving included)

Warehouse Interior (shelving included)