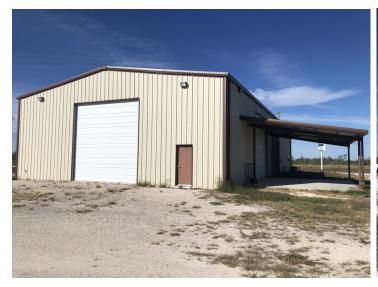

#### **Photos**

Rear View of Building

Rear/Side View of Building

View from Highway 72

20' x 30' Canopy

Warehouse Interior (shelving included)

Warehouse Interior (shelving included)