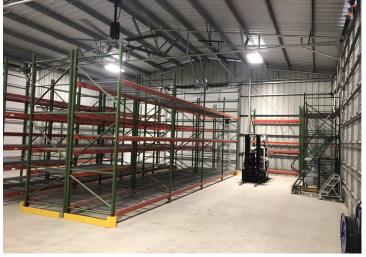

- Warehouse 3,000 SF
  20' Ceilings Warehouse Space
  16' Roll-up Doors
- 5 roll up doors (3 are automatic)
- Industrial size ceiling fan
- Industrial Shelving & Forklift included
- Electricity, Public Water, Septic
- Ideal for Oilfield-Related Company
- Taxes \$3,000 (estimated)
- Caliche stabilized yard

#### **Photos**

Rear View of Building

Rear/Side View of Building

View from Highway 72

20' x 30' Canopy

Warehouse Interior (shelving included)

Warehouse Interior (shelving included)

#### **Photos**

Mechanical Room in Warehouse

**Technology Closet in Office** 

**Forklift** 

Forklift and shelving are included with purchase

Property Area & Location Map

255 State Hwy 72 W Calliham, TX 78007