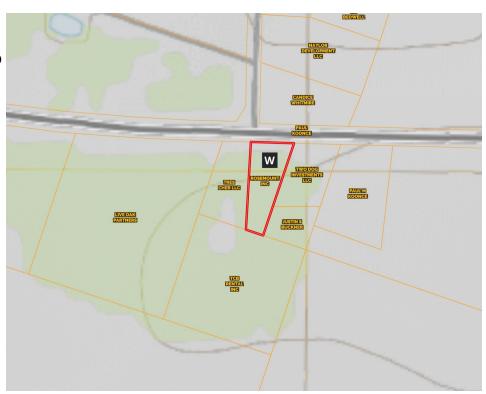

# 255 Hwy 72 W, Calliham, TX- \$375,000

Industrial Office/Warehouse Eagle Ford Shale Oil Basin

5,000 SF office/warehouse on 3 acres available for sale. Located in Eagle Ford Shale, in Calliham, McMullen County, on the southside of Hwy 72 W. Across from the Choke Canyon State Park Calliham Unit Entrance.

#### **Photos**

Mechanical Room in Warehouse

**Technology Closet in Office** 

**Forklift** 

Forklift and shelving are included with purchase

Property Area & Location Map

255 State Hwy 72 W Calliham, TX 78007