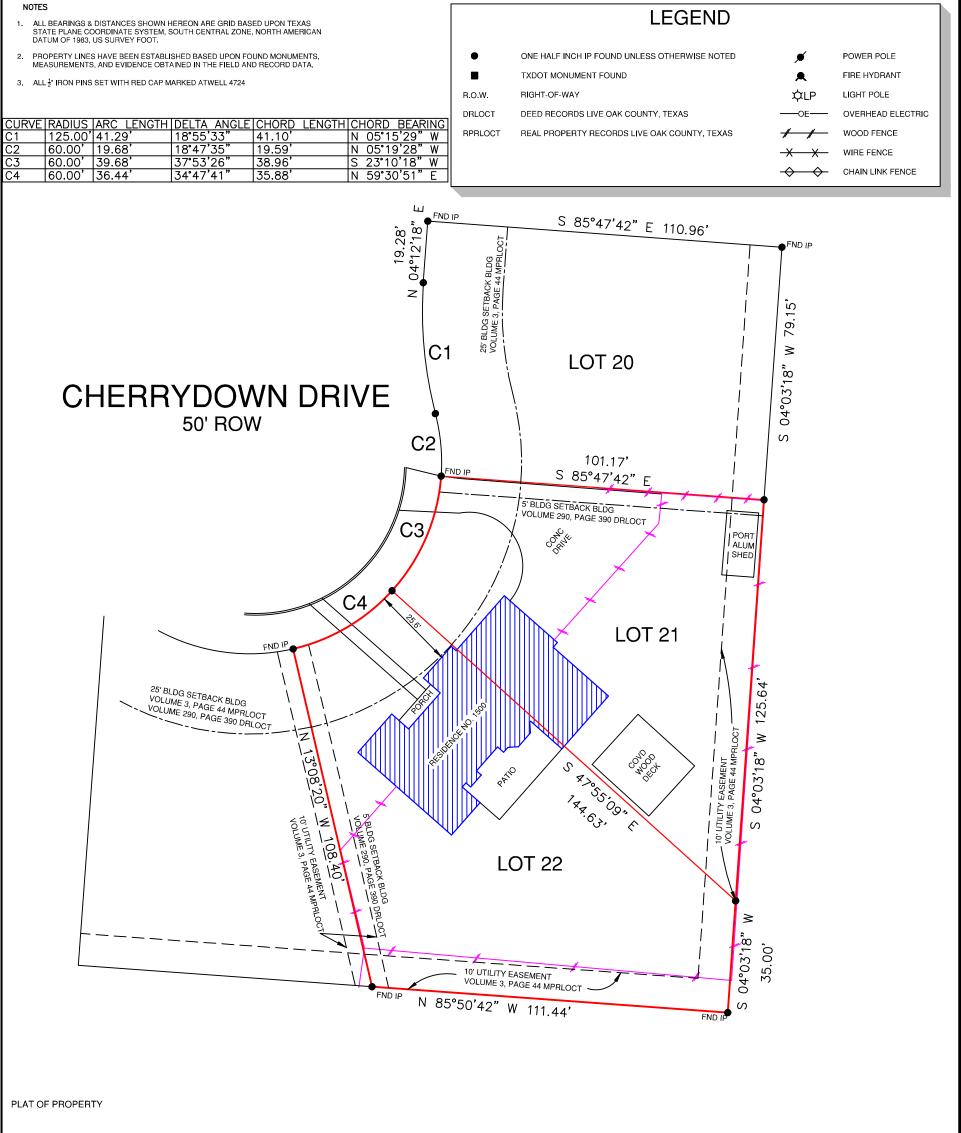

REFERENCE:

ICE: VOLUME 3, PAGE 44 PRLOCT

| REFERENCE:           | VOLUME 290, PAGE 44 PHLOU<br>VOLUME 290, PAGE 390 DR<br>VOLUME 225, PAGE 164 DR<br>VOLUME 226, PAGE 62 DRI<br>VOLUME 280, PAGE 14 DRL<br>VOLUME 289, PAGE 204 DR | LOCT<br>LOCT<br>LOCT<br>OCT                                                                                                                                                                                                                                                                                                                                                                               |                         |                                                                                             |                                                                     |
|----------------------|------------------------------------------------------------------------------------------------------------------------------------------------------------------|-----------------------------------------------------------------------------------------------------------------------------------------------------------------------------------------------------------------------------------------------------------------------------------------------------------------------------------------------------------------------------------------------------------|-------------------------|---------------------------------------------------------------------------------------------|---------------------------------------------------------------------|
| PROPERTY ADDRESS:    | 1500 CHERRYDOWN<br>THREE RIVERS, TEXA                                                                                                                            |                                                                                                                                                                                                                                                                                                                                                                                                           |                         |                                                                                             |                                                                     |
| SUBDIVISION BEING AN | N ADDITION TO THE CITY OF<br>DR PLAT THEREOF RECORDE                                                                                                             | 2), BLOCK NO. ONE (1), CHURCHILL ACRES<br>THREE RIVERS, LIVE OAK COUNTY, TEXAS,<br>ED IN VOLUME 3, PAGE 44 OF THE PLAT                                                                                                                                                                                                                                                                                    |                         |                                                                                             |                                                                     |
|                      |                                                                                                                                                                  | I HEREBY CERTIFY THAT THIS SURVEY WAS MADE ON THE<br>GROUND, THAT THIS PLAT REPRESENTS THE FACTS FOUND AT<br>THE TIME OF THE SURVEY AND THAT THERE ARE NO<br>ENCROACHMENTS APPARENT ON THE GROUND EXCEPT AS<br>SHOWN HEREON. THIS SURVEY IS CERTIFIED FOR THIS<br>TRANSACTION ONLY AND ABSTRACTING PROVIDED IN THE<br>ABOVE REFERENCED TITLE COMMITMENT WAS RELIED UPON IN<br>PREPARATION OF THIS SURVEY. | SE OF 7                 | JOB:<br>DR.<br>BOOK<br>SHEET 01 <sup>OF</sup> 01<br>rev 3-30-2019 revised rer<br>JFRRY D. V | CAD<br>CH.<br>PG.<br>DATE: 9-30-2018<br>noved Lot 20<br>WILKIE, JR. |
|                      |                                                                                                                                                                  | JERRY D. WILKIE, JR.<br>REGISTERED PROFESSIONAL LAND SURVEYOR<br>REGISTRATION NO. 4724                                                                                                                                                                                                                                                                                                                    | VIC FESSION OF<br>SURVE | ,<br>SAN ANTONIO, TEXAS 78228<br>210-861-0733<br>wilkiesurveyor@yahoo.com                   |                                                                     |